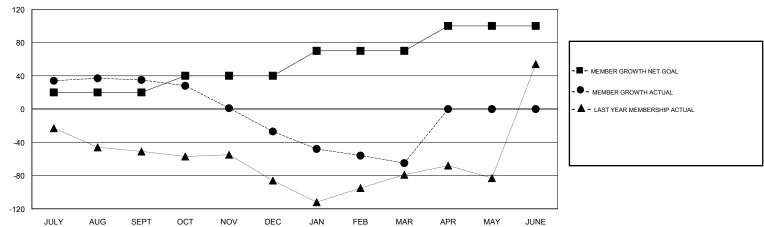

### LOCATION GUAM

**GMT CA** 

| Clubs         |               |           |               | Members               |                           |                         |                                                    |
|---------------|---------------|-----------|---------------|-----------------------|---------------------------|-------------------------|----------------------------------------------------|
|               | RESULTS FOR   | 2018-2019 |               | RESULTS FOR 2018-2019 |                           |                         |                                                    |
| QUARTER       | NEW CLUB GOAL | NEW CLUBS | DROPPED CLUBS | QUARTER               | MEMBER GROWTH NET<br>GOAL | MEMBER GROWTH<br>ACTUAL | DROPPED<br>MEMBERS ACTUAL<br>(including transfers) |
| JULY/AUG/SEPT | 1             | 0         | 0             | JULY/AUG/SEPT         | 20                        | 93                      | 44                                                 |
| OCT/NOV/DEC   | 1             | 0         | 0             | OCT/NOV/DEC           | 20                        | 22                      | 82                                                 |
| JAN/FEB/MAR   | 1             | 0         | 0             | JAN/FEB/MAR           | 30                        | 19                      | 54                                                 |
| APR/MAY/JUNE  | 1             | 0         | 0             | APR/MAY/JUNE          | 30                        | 0                       | 0                                                  |

## GOALS AND ACTUAL MEMBERS CUMULATIVE

| DROPPED CLUBS: 0  DROPPED MEMBERS |     | 19 CLUBS OF 24 ADDED 1 OR MORE<br>NEW MEMBERS | GENDER DISTRIBUTION  MALE 279 (36.76%)  FEMALE 480 (63.24%)  Women Percentage Fiscal Year Goal: 50% |     |
|-----------------------------------|-----|-----------------------------------------------|-----------------------------------------------------------------------------------------------------|-----|
| DECEASED                          | 2   | CLICK HERE FOR CUMULATIVE                     | TOTAL FAMILY UNIT MEMBERS                                                                           | 173 |
| CLUB CANCELLED                    | 0   | MEMBERSHIP DATA                               |                                                                                                     | 00  |
| OTHER                             | 178 |                                               | FAMILY MEMBERS PAYING HALF DUES                                                                     | 93  |
| TOTAL                             | 180 |                                               |                                                                                                     |     |