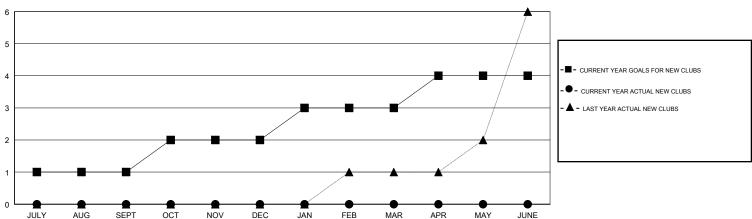

### LOCATION GUAM

**GMT CA** 

| Clubs         |               |           |               | Members               |                           |                         |                                                    |
|---------------|---------------|-----------|---------------|-----------------------|---------------------------|-------------------------|----------------------------------------------------|
|               | RESULTS FOR   | 2018-2019 |               | RESULTS FOR 2018-2019 |                           |                         |                                                    |
| QUARTER       | NEW CLUB GOAL | NEW CLUBS | DROPPED CLUBS | QUARTER               | MEMBER GROWTH NET<br>GOAL | MEMBER GROWTH<br>ACTUAL | DROPPED<br>MEMBERS ACTUAL<br>(including transfers) |
| JULY/AUG/SEPT | 1             | 0         | 0             | JULY/AUG/SEPT         | 20                        | 93                      | 44                                                 |
| OCT/NOV/DEC   | 1             | 0         | 0             | OCT/NOV/DEC           | 20                        | 22                      | 82                                                 |
| JAN/FEB/MAR   | 1             | 0         | 0             | JAN/FEB/MAR           | 30                        | 19                      | 54                                                 |
| APR/MAY/JUNE  | 1             | 0         | 0             | APR/MAY/JUNE          | 30                        | 0                       | 0                                                  |

### GOALS AND ACTUAL NEW CLUBS CUMULATIVE